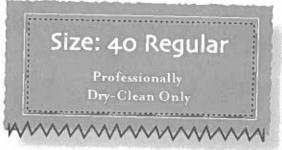

## Reading a Clothing Label 2

**Directions** Read the label below. Then, answer the questions.

### Front

### **Back**

| 1. | What is this suit made of?                               |
|----|----------------------------------------------------------|
| 2. | Where was it made?                                       |
|    | What size is this suit?                                  |
|    | True or False? This item can be dried in a clothes dryer |
|    | 5. What store sells this suit?                           |
|    | A. Philippines                                           |
|    | B. Suits and More                                        |
|    | C. Larry's Suit Shop                                     |
|    |                                                          |

- A. hand wash
- B. dry-clean
- C. wash in cold water

6. How should you clean this suit?