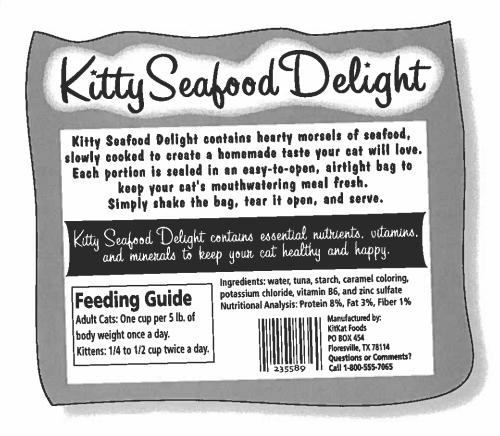

## Reading a Pet Food Label

**Directions** Read the label below. Then, answer the questions and complete the sentence.

|    | What kind of product would you find this label on?                           |
|----|------------------------------------------------------------------------------|
|    | The ingredients are listed in order by quantity. The main ingredient is      |
| з. | How many cups of this cat food should you feed a ten-pound cat each day?     |
| 4. | How many cups of this cat food should you feed a kitten each day?            |
| 5. | What are four of the describing words used on this label?                    |
|    |                                                                              |
| 6. | How are the portions of this cat food kept fresh?                            |
|    | . Why did the company that made this food put its phone number on the label? |
| 7  | . Why did the company that made this lood put its phone number of any        |