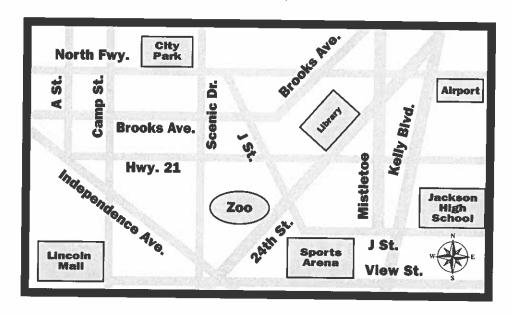

## Reading a Neighborhood Map

**Directions** Read the map below. Then, answer the questions.

| 1   | . If you were traveling from the library to the zoo, which direction should you go? |
|-----|-------------------------------------------------------------------------------------|
| 2   | . Which street is Jackson High School on?                                           |
|     | . Which freeway is the airport on?                                                  |
|     | If you left Lincoln Mall to go to the city park, which direction should you go?     |
| 5.  | Which direction should you go to get from the sports arena to the mall?             |
| 6.  | What are two streets that intersect (cross) Kelly Blvd.?                            |
|     |                                                                                     |
| 7.  | What are two places that are east of Brooks Ave.?                                   |
|     |                                                                                     |
| 8.  | What are two places that are west of Scenic Dr.?                                    |
|     |                                                                                     |
| 9.  | Which street is the zoo on?                                                         |
| 10. | What do you notice about J St.?                                                     |
|     |                                                                                     |