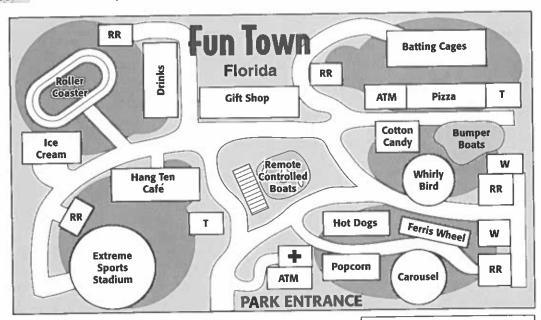

## Reading a Theme Park Map

**Directions** Read the map below. Then, answer the questions.

Map Key Restrooms RR T Telephone W Water Fountain **Automated Teller Machine ATM** First-Aid Station

| 1. Where are the two telephones located?              |  |
|-------------------------------------------------------|--|
| 2. Where are the two ATMs located?                    |  |
| 3. What two rides are next to the cotton candy stand? |  |
| 4. What kinds of snacks are sold near the carousel?   |  |
| 5. What is the symbol for the first-aid station?      |  |
| 6. How many restrooms are in the theme park?          |  |