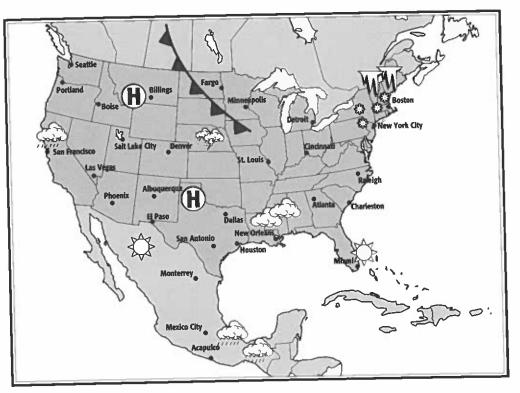

- 1. Which city in the United States has rain?
- 2. What weather condition do the people in the state of Maine need to be aware of?
- 3. What is the symbol for high pressure? \_\_\_\_\_\_

| Name:                                          | Date:     |      |
|------------------------------------------------|-----------|------|
| Reading a Weather Map                          | continued | Maps |
| 4. What is one state the cold front is passing | through?  |      |
| 5. What is one state where it is snowing?      |           |      |
| 6. What is one state that has cloudy weather?  | ?         |      |
| 7. Which state has thunderstorms?              |           |      |

8. Draw a picture of the warm front symbol in the box below.

9. According to the chart, which city will have the highest temperature?

10. According to the chart, which city will have the lowest temperature?

11. According to the chart, which two cities will have high temperatures in the 60s?\_\_\_\_\_\_

12. According to the chart, which three cities will have low temperatures in the 30s?\_\_\_\_\_

13. Based on the weather, which city would you most like to be in?