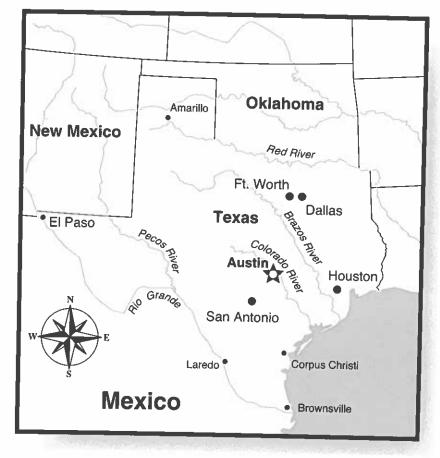

## Reading a State Map

**Directions** Read the map below. Then, answer the questions.

Which river flows along the border of Texas and Oklahoma?
Which city in Texas is farthest west?
Which city is the capital of Texas?
Which city in Texas is farthest south?
What are two rivers in Texas that do not flow along one of the borders?
Which state is on the western border of Texas?
Which city is southwest of Houston and north of Brownsville?
What country is on the southern border of Texas?