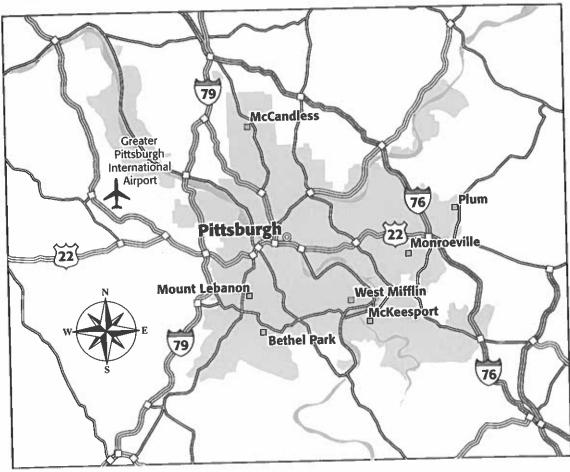

## Reading a City Map

**Directions** Read the map below. Then, answer the questions.

- 1. Which city is this a map of? \_\_\_\_\_
- 2. What is the name of the airport in this city?
- 3. What are three of the city's suburbs (neighboring cities)?
- 4. What direction is the suburb of Plum from the airport?
- 5. What are the numbers of the three major highways that run near or through this city? \_\_\_\_\_
- 6. What is the name of the most northern suburb?